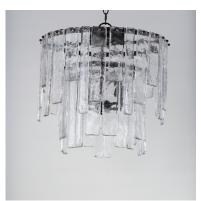

## PRODUCT DESCRIPTION

Sophisticated glass forms of uniquely organic character drapes rings of Darkened Bronze metal. The Warren series features handcrafted molten glass draped on rings in a darkened bronze finish. This handsome approach to tiered glasswork pendants delivers a warmer and moodier aesthetic and enhances a classic contemporary look.

## GLASS

Artisan AG

#### MATERIAL

Steel + Glass