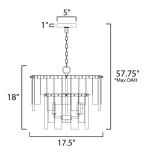

\*max overall height

#### **MEASUREMENTS**

DIMENSION : 17.5" L x 17.5" W x 18" H

MAX OAH : 56" OAH

CANOPY : 5" W x 1" H x 5" L

HANGING WEIGHT : 22 lb