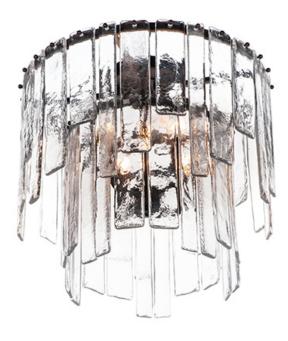

## PRODUCT DESCRIPTION

Sophisticated glass forms of uniquely organic character drapes rings of Darkened Bronze metal. The Warren series features handcrafted molten glass draped on rings in a darkened bronze finish. This handsome approach to tiered glasswork pendants delivers a warmer and moodier aesthetic and enhances a classic contemporary look.

## GLASS

Artisan AG

#### MATERIAL

Steel + Glass