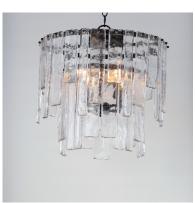

## PRODUCT DESCRIPTION

Sophisticated glass forms of uniquely organic character drapes rings of Darkened Bronze metal. The Warren series features handcrafted molten glass draped on rings in a darkened bronze finish. This handsome approach to tiered glasswork pendants delivers a warmer and moodier aesthetic and enhances a classic contemporary look.

## GLASS

Artisan AG

#### MATERIAL

Steel + Glass